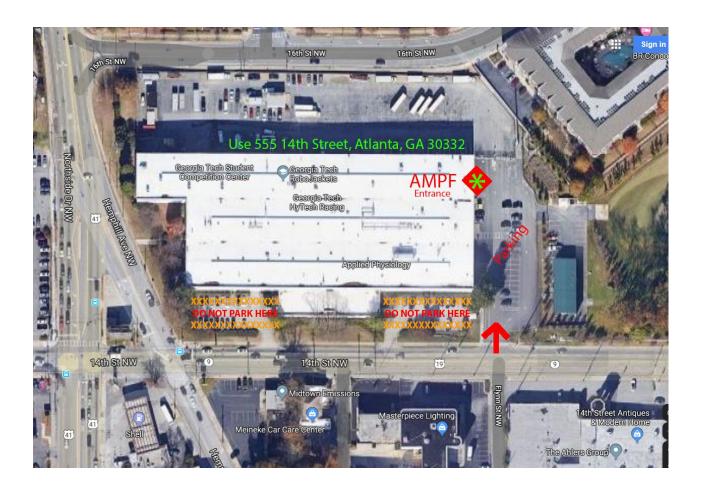

- Please make sure to park in the large parking lot (555 14th Street) not the 575 14th street parking
- Please see image below for AMPF entry door and parking location instructions parking is free!